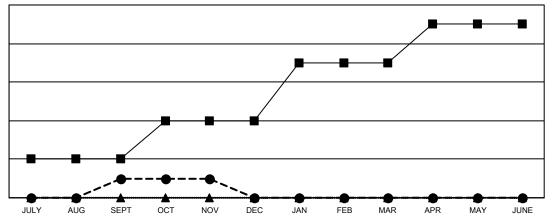

## GOALS AND ACTUAL NEW CLUBS CUMULATIVE

-■- CURRENT YEAR GOALS FOR NEW CLUBS

CURRENT YEAR ACTUAL NEW CLUBS

▲ - LAST YEAR ACTUAL NEW CLUBS