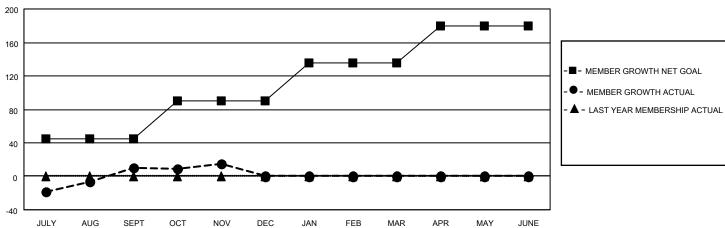

## GAT MONTHLY MEMBERSHIP PROGRESS REPORT

Multiple District 21

Results as of: 11/30/2020 LOCATION: ARIZONA

| Clubs         |               |             |               | Members               |                        |                         |                                                    |  |
|---------------|---------------|-------------|---------------|-----------------------|------------------------|-------------------------|----------------------------------------------------|--|
|               | RESULTS FOR   | R 2020-2021 |               | RESULTS FOR 2020-2021 |                        |                         |                                                    |  |
| QUARTER       | NEW CLUB GOAL | NEW CLUBS   | DROPPED CLUBS | QUARTER MEM           | BER GROWTH NET<br>GOAL | MEMBER GROWTH<br>ACTUAL | DROPPED<br>MEMBERS ACTUAL<br>(including transfers) |  |
| JULY/AUG/SEPT | 2             | 1           | 0             | JULY/AUG/SEPT         | 45                     | 156                     | 113                                                |  |
| OCT/NOV/DEC   | 2             | 0           | 0             | OCT/NOV/DEC           | 45                     | 53                      | 39                                                 |  |
| JAN/FEB/MAR   | 3             | 0           | 0             | JAN/FEB/MAR           | 45                     | 0                       | 0                                                  |  |
| APR/MAY/JUNE  | 2             | 0           | 0             | APR/MAY/JUNE          | 45                     | 0                       | 0                                                  |  |

## GOALS AND ACTUAL MEMBERS CUMULATIVE

| DROPPED CLUBS: 0 |     | 37 CLUBS OF 108 ADDED 1 OR MORE<br>NEW MEMBERS | GENDER DISTRIBUTION  MALE 1,522 (54.91%) |                |     |
|------------------|-----|------------------------------------------------|------------------------------------------|----------------|-----|
| DROPPED MEMBERS  |     |                                                | FEMALE                                   | 1,250 (45.09%) |     |
| DECEASED         | 18  | CLICK HERE FOR CUMULATIVE                      | TOTAL FAMILY UNIT MEMBERS                |                | 725 |
| CLUB CANCELLED 0 |     | MEMBERSHIP DATA                                |                                          |                | 000 |
| OTHER            | 134 |                                                | FAMILY MEMBERS PAYING HALF               |                | 382 |
| TOTAL            | 152 |                                                | 1000                                     |                |     |